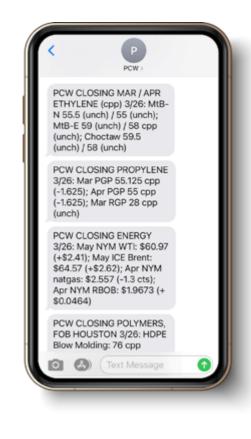

# Price Meeting with Client

You're going into a meeting with an important client to discuss pricing with them. Do you feel confident that you know the latest about the markets? It's Wednesday. Has anything changed since last Friday? Arm yourself with true spot numbers, negotiate better contracts and optimize your contract/spot buying mix.

# Market Forecast

Your customer wants to lock in their pricing with you for two years. What will pricing be in two years? Stay on top of where the forward markets are trading. A full 24-month forward curve is published every day in the OPIS PCW Daily Wire for ethylene, propylene, polyethylene and polypropylene.