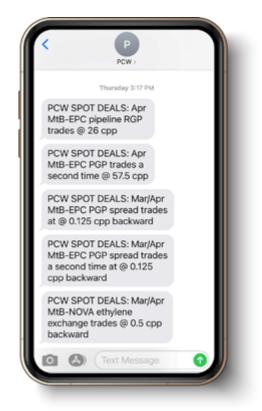

Stay on top of the markets as they trade, or at least at the end of every day.

## Weather Disruption

A weather situation hits the Gulf. Winter Storm Uri hit Texas much harder than anyone expected. You've heard that a lot of chemical plants and refineries are shut. You suspect that shipping has been crippled. But you don't know. The storm hit on a Monday, can you wait until Friday to get the facts? You don't have to. The following weekend, some plants began restarting. But which ones? Don't wait to be in the know.