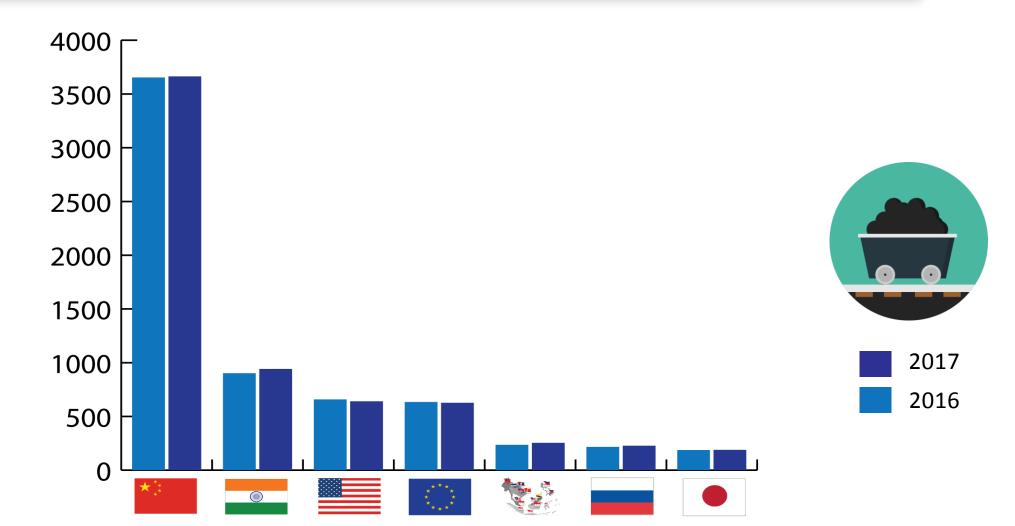

# WORLD ENERGY CONSUMPTION BY ENERGY SOURCES

@VuslatBayogluin Vuslatbayoglu

Source: U.S. Energy Information Association (EIA) International Energy Outlook 2018



#### ENERGY CONSUMPTION BY REGION

@VuslatBayoglu

in

Vuslatbayoglu





## TOTAL COAL CONSUMPTION (Mt) 2017

🤟 @ Vuslat Bayoglu



vuslatbayoglu





# U.S. AND CHINA ELECTRICITY SUPPLY SOURCES (GW) 2017

Source: EIA; China's Energy, National Energy Administration







## 2017 SA ELECTRICITY SUPPLY SOURCES (MW)

Source: ESKOM Integrated Report 2017







### 1600 NEW COAL PLANTS IN 62 COUNTRIES

Source: Global Coal Plant Tracker Portal - 2019

Over all, 1,600 coal plants are planned or under construction in 62 countries. The new plants would expand the world's coal-fired power capacity by 43 percent.



Global Coal Plant Tracker







Global Coal Plant Tracker



## THE CARBON CAPTURE AND STORAGE

Source: https://www.globalccsinstitute.com/

The world of **GLOBAL CCS**  Capturing CO<sub>2</sub> at the source, compressing it for transportation and then injecting it deep into a rock formation at a carefully selected and safe site, w