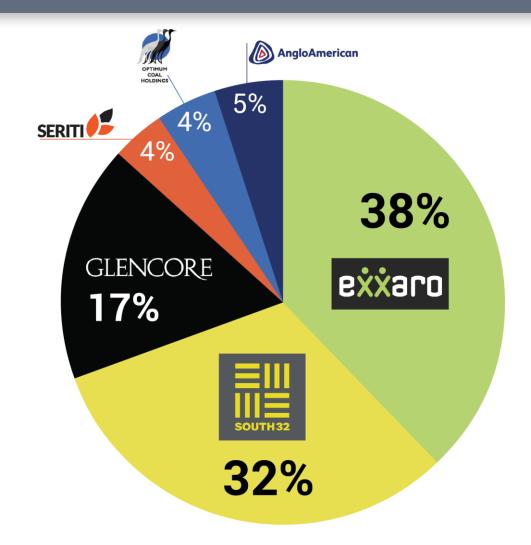

#### **TOTAL RESERVE** (30.8 billion tons)

Yearly production

Major listed mining companies currently supplying coal to Eskom and international markets

### Coal Resources of SA as of end June 2017

|               |              | Mt   |
|---------------|--------------|------|
| Exxaro        | Grootegeluk  | 3926 |
| Exxaro        | Matla        | 641  |
| Exxaro        | Dorstfontein | 300  |
| Exxaro        | Thabametsi   | 270  |
| Exxaro        | Arnot        | 203  |
| Exxaro        | Others       | 270  |
| South32       | Leandra      | 1722 |
| South32       | Khutala      | 1247 |
| South32       | KPS+KPSX     | 649  |
| South32       | Wolvekrans   | 843  |
| South32       | Naudesbank   | 243  |
| Glencore      | Tweefontein  | 875  |
| Glencore      | Goedgevonden | 515  |
| Glencore      | Impunzi      | 380  |
| Glencore      | Umcebo       | 178  |
| Glencore      | Others       | 575  |
| Seriti        |              | 585  |
| Ś             | Optimum      | 657  |
| AngloAmerican | Zibulo       | 349  |
| AngloAmerican | Goedehoop    | 210  |
| AngloAmerican | Others       | 160  |