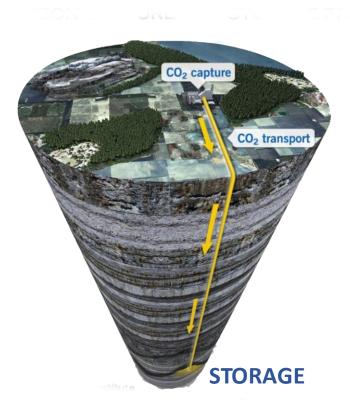

## THE CARBON CAPTURE AND STORAGE

Source: https://www.globalccsinstitute.com/

The world of **GLOBAL CCS**  Capturing CO<sub>2</sub> at the source, compressing it for transportation and then injecting it deep into a rock formation at a carefully selected and safe site, where it is permanently stored.