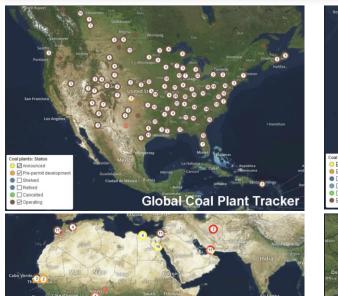

### 1600 NEW COAL PLANTS IN 62 COUNTRIES

Source: Global Coal Plant Tracker Portal - 2019

Over all, 1,600 coal plants are planned or under construction in 62 countries. The new plants would expand the world's coal-fired power capacity by 43 percent.

Global Coal Plant Tracker

Global Coal Plant Tracker