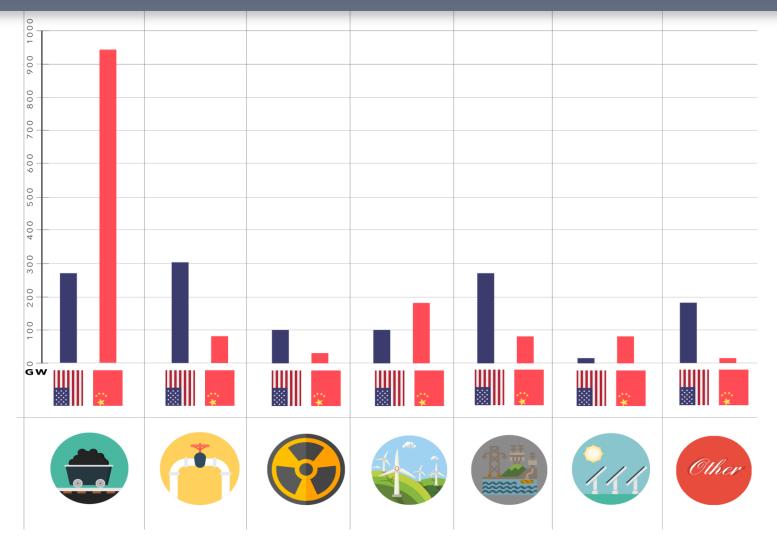

# U.S. AND CHINA ELECTRICITY SUPPLY SOURCES (GW) 2017

Source: EIA; China's Energy, National Energy Administration