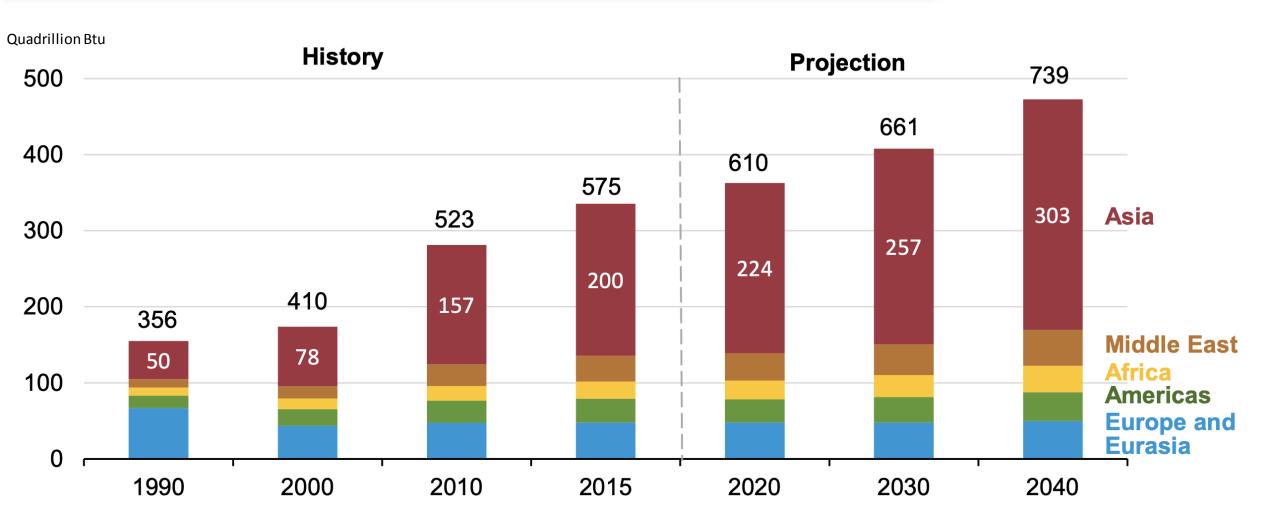

# WORLD ENERGY CONSUMPTION BY ENERGY SOURCES

@VuslatBayogluin Vuslatbayoglu

Source: U.S. Energy Information Association (EIA) International Energy Outlook 2018



#### ENERGY CONSUMPTION BY REGION

@VuslatBayoglu

in

Vuslatbayoglu





## TOTAL COAL CONSUMPTION (Mt) 2017

🤟 @ Vuslat Bayoglu



vuslatbayoglu





# U.S. AND CHINA ELECTRICITY SUPPLY SOURCES (GW) 2017

Source: EIA; China's Energy, National Energy Administration







## 2017 SA ELECTRICITY SUPPLY SOURCES (MW)

Source: ESKOM Integrated Report 2017







### 1600 NEW COAL PLANTS IN 62 COUNTRIES

Source: Global Coal Plant Tracker Portal - 2019

Over all, 1,600 coal plants are planned or under construction in 62 countries. The new plants would expand the world's coal-fired power capacity by 43 percent.



Global Coal Plant Tracker







Global Coal Plant Tracker



## THE CARBON CAPTURE AND STORAGE

Source: https://www.globalccsinstitute.com/

The world of **GLOBAL CCS**  Capturing CO<sub>2</sub> at the source, compressing it for transportation and then in