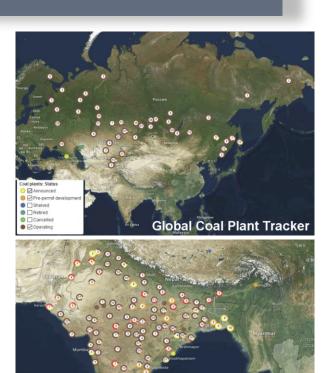

### 1600 NEW COAL PLANTS IN 62 COUNTRIES

Source: Global Coal Plant Tracker Portal - 2019

Over all, 1,600 coal plants are planned or under construction in 62 countries. The new plants would expand the world's coal-fired power capacity by 43 percent.

Global Coal Plant Tracker

Global Coal Plant Tracker