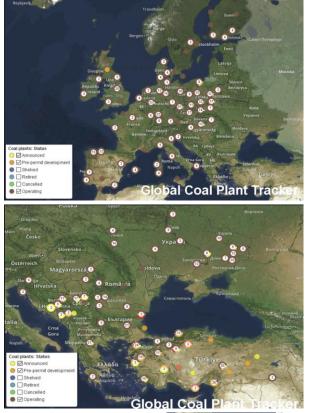

### 1600 NEW COAL PLANTS IN 62 COUNTRIES

Source: Global Coal Plant Tracker Portal - 2019

Over all, 1,600 coal plants are planned or under construction in 62 countries. The new plants would expand the world's coal-fired power capacity by 43 percent.

Global Coal Plant Tracker

Global Coal Plant Tracker