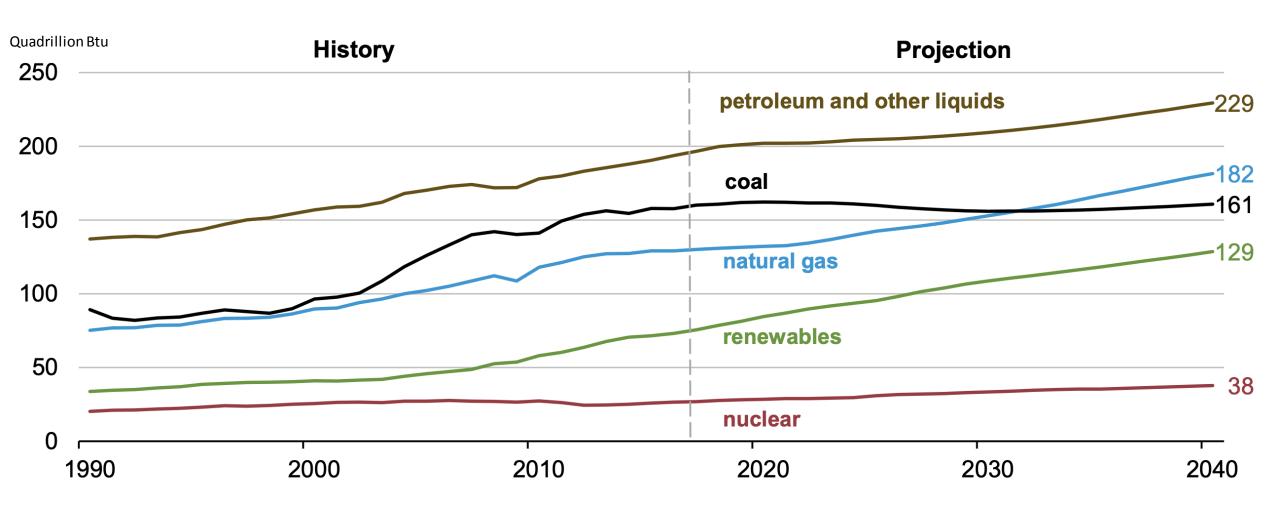

# WORLD ENERGY CONSUMPTION BY ENERGY SOURCES

@VuslatBayogluin Vuslatbayoglu

Source: U.S. Energy Information Association (EIA) International Energy Outlook 2018