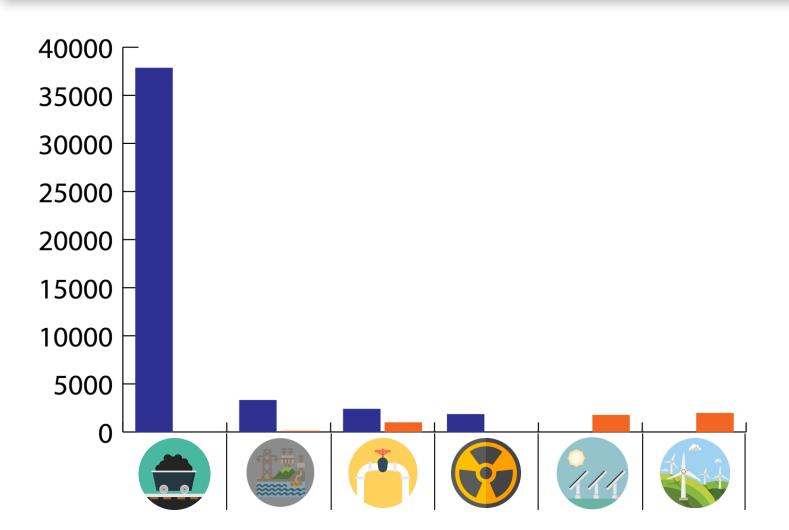

# WORLD ENERGY CONSUMPTION BY ENERGY SOURCES

@VuslatBayogluin Vuslatbayoglu

Source: U.S. Energy Information Association (EIA) International Energy Outlook 2018



#### ENERGY CONSUMPTION BY REGION

@VuslatBayoglu

in

Vuslatbayoglu





## TOTAL COAL CONSUMPTION (Mt) 2017

🤟 @ Vuslat Bayoglu



vuslatbayoglu





# U.S. AND CHINA ELECTRICITY SUPPLY SOURCES (GW) 2017

Source: EIA; China's Energy, National Energy Administration







## 2017 SA ELECTRICITY SUPPLY SOURCES (MW)

Source: ESKOM Integrated Report 2017







### 1600 NEW COAL PLANTS IN 62 COUNTRIES

Source: Global Coal Plant Tracker Portal - 2019

Over all, 1,600 coal plants are planned or under construction in 62 countries. The new plants would expand the world's coal-fired power capacity by 43 percent.



Global Coal Plant Tracker







Global Coal Plant Tracker



## THE CARBON CAPTURE AND STORAGE

Source: https://www.globalccsinstitute.com/

The world of **GLOBAL CCS**  Capturing CO<sub>2</sub> at the source, compressing it for transportation and then injecting it deep into a rock formation at a carefully selected and safe site, where it is permanently stored.



#### SA COAL RESERVE FOR 118 YEARS

Source: Mineral Council South Africa

PRODUCTION: 260 Mton/annum EXPORT: R72 million/annum

EMPLOYEES: 86 235 (March '18)

WAGES: R25 bill