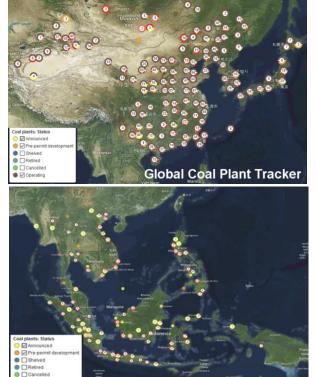

### 1600 NEW COAL PLANTS IN 62 COUNTRIES

Source: Global Coal Plant Tracker Portal - 2019

Over all, 1,600 coal plants are planned or under construction in 62 countries. The new plants would expand the world's coal-fired power capacity by 43 percent.

Global Coal Plant Tracker

Global Coal Plant Tracker